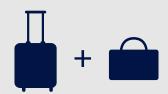

### CABIN BAGGAGE ALLOWANCE (included per passenger)

**1 piece** up to 8 kg (55x40x23 cm) + 1 small personal item\* (40x30x20 cm)

\*Personal Item: each passenger may also carry a smaller personal item, such as a handbag, a camera bag, a laptop bag or a briefcase no larger than 40x30x20 cm.

**1 piece** up to 8 kg (55x40x23 cm) + 1 small personal item\* (40x30x20 cm)

\*Personal Item: each passenger may also carry a smaller personal item, such as a handbag, a camera bag, a laptop bag or a briefcase no larger than 40x30x20 cm.