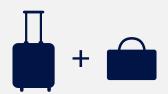

### CABIN BAGGAGE ALLOWANCE (included per passenger)

**1 piece** up to 8 kg (55x40x23 cm) + 1 small personal item\* (40x30x20 cm)

\*Personal Item: each passenger may also carry a smaller personal item, such as a handbag, a camera bag, a laptop bag or a briefcase no larger than 40x30x20 cm.

**1 piece** up to 8 kg (55x40x23 cm) + 1 small personal item\* (40x30x20 cm)

\*Personal Item: each passenger may also carry a smaller personal item, such as a handbag, a camera bag, a laptop bag or a briefcase no larger than 40x30x20 cm.