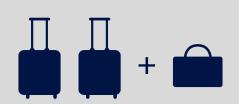

**2 pieces** up to 8 kg (55x40x23 cm) + 1 small personal item\* (40x30x20 cm)

\*Personal Item: each passenger may also carry a smaller personal item, such as a handbag, a camera bag, a laptop bag or a briefcase no larger than 40x30x20 cm.